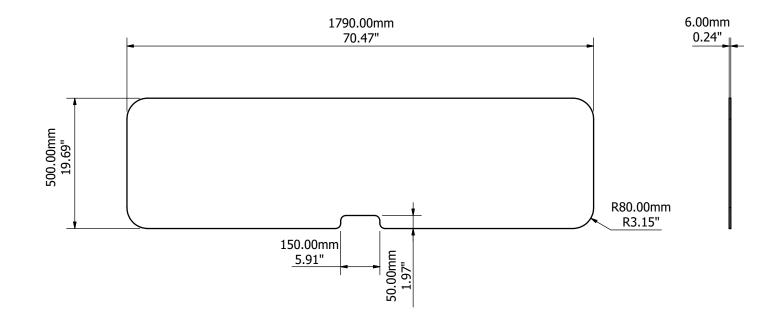

| Construction    | 6mm Clear Acrylic or Glass |
|-----------------|----------------------------|
| Finish & Colour | Polished edges. Clear      |

| Construction    | 6mm Clear Acrylic or Glass |
|-----------------|----------------------------|
| Finish & Colour | Polished edges. Clear      |