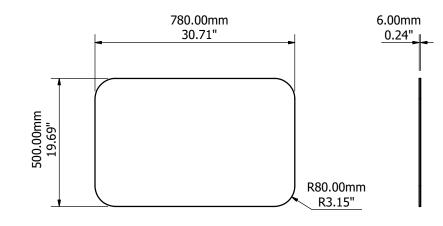

| Construction    | 6mm Clear Acrylic or Glass |
|-----------------|----------------------------|
| Finish & Colour | Polished edges. Clear      |

| Construction    | 6mm Clear Acrylic or Glass |
|-----------------|----------------------------|
| Finish & Colour | Polished edges. Clear      |