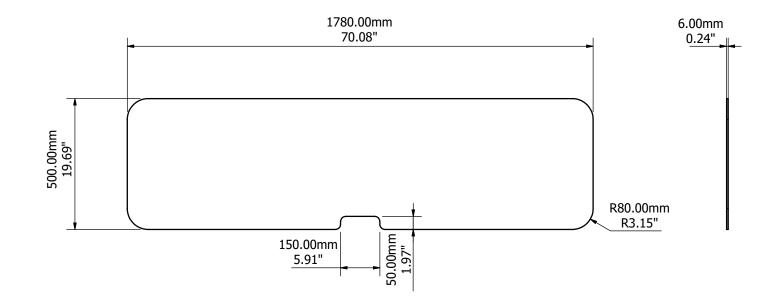

| Construction    | 6mm Clear Acrylic or Glass |
|-----------------|----------------------------|
| Finish & Colour | Polished edges. Clear      |

| Construction    | 6mm Clear Acrylic or Glass |
|-----------------|----------------------------|
| Finish & Colour | Polished edges. Clear      |