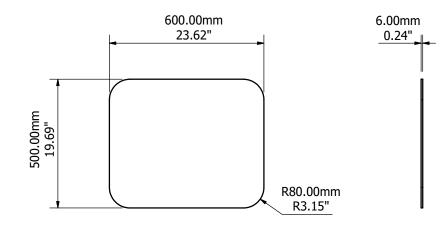

| Construction    | 6mm Clear Acrylic or Glass |
|-----------------|----------------------------|
| Finish & Colour | Polished edges. Clear      |

| Construction    | 6mm Clear Acrylic or Glass |
|-----------------|----------------------------|
| Finish & Colour | Polished edges. Clear      |