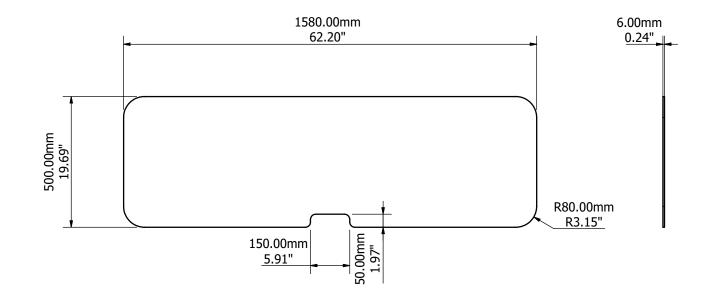

| Construction    | 6mm Clear Acrylic or Glass |
|-----------------|----------------------------|
| Finish & Colour | Polished edges. Clear      |

| Construction    | 6mm Clear Acrylic or Glass |
|-----------------|----------------------------|
| Finish & Colour | Polished edges. Clear      |