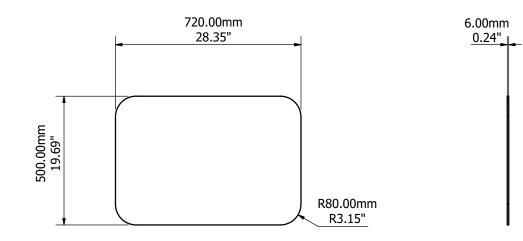

| Construction    | 6mm Clear Acrylic or Glass |
|-----------------|----------------------------|
| Finish & Colour | Polished edges. Clear      |

| Construction    | 6mm Clear Acrylic or Glass |
|-----------------|----------------------------|
| Finish & Colour | Polished edges. Clear      |