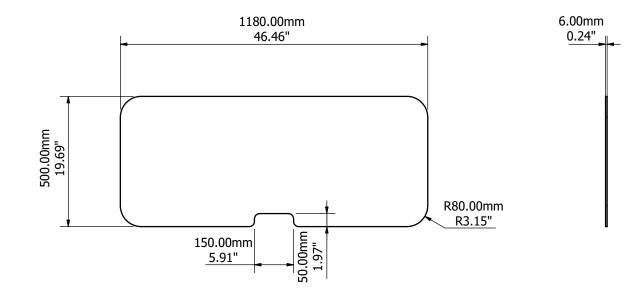

| Construction    | 6mm Clear Acrylic or Glass |
|-----------------|----------------------------|
| Finish & Colour | Polished edges. Clear      |

| Construction    | 6mm Clear Acrylic or Glass |
|-----------------|----------------------------|
| Finish & Colour | Polished edges. Clear      |