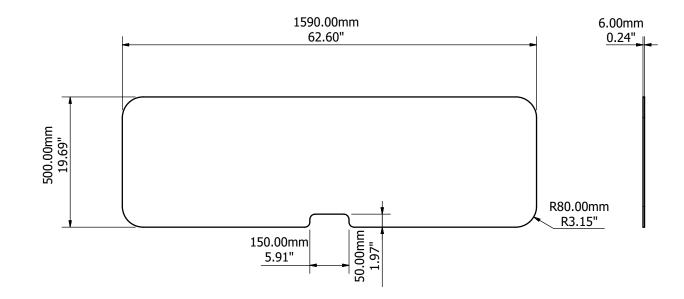

| Construction    | 6mm Clear Acrylic or Glass |
|-----------------|----------------------------|
| Finish & Colour | Polished edges. Clear      |

| Construction    | 6mm Clear Acrylic or Glass |
|-----------------|----------------------------|
| Finish & Colour | Polished edges. Clear      |