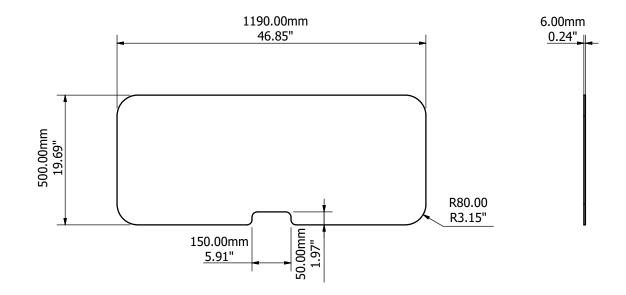

| Construction    | 6mm Clear Acrylic or Glass |
|-----------------|----------------------------|
| Finish & Colour | Polished edges. Clear      |

| Construction    | 6mm Clear Acrylic or Glass |
|-----------------|----------------------------|
| Finish & Colour | Polished edges. Clear      |