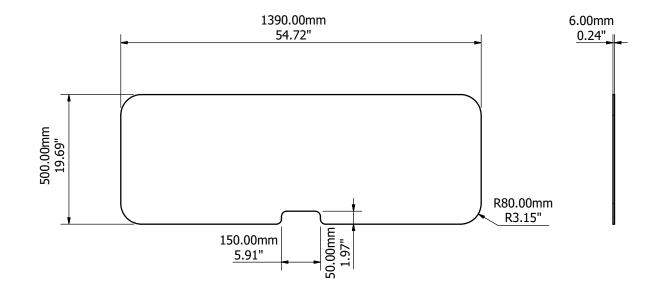

| Construction    | 6mm Clear Acrylic or Glass |
|-----------------|----------------------------|
| Finish & Colour | Polished edges. Clear      |

| Construction    | 6mm Clear Acrylic or Glass |
|-----------------|----------------------------|
| Finish & Colour | Polished edges. Clear      |