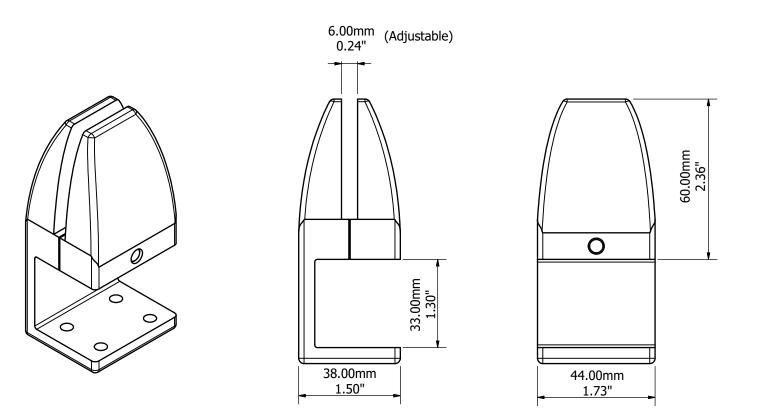

| Construction    | 6mm Clear Acrylic or Glass |
|-----------------|----------------------------|
| Finish & Colour | Polished edges. Clear      |

| Construction    | Aluminium    |
|-----------------|--------------|
| Finish & Colour | Silver/White |